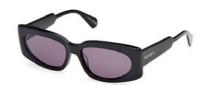

### MO0115

Frame with a bold, modern geometric shape. These sunglasses combine dynamic lines and thicknesses to create a style with a vibrant silhouette and strong personality.