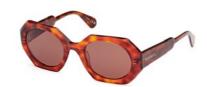

### MO0114

Sunglasses with oval-shaped lenses framed by a front with clean, geometric edges. The bold, contemporary style is highlighted by iconic temples with rounded shapes and new colors that recall the texture of denim.