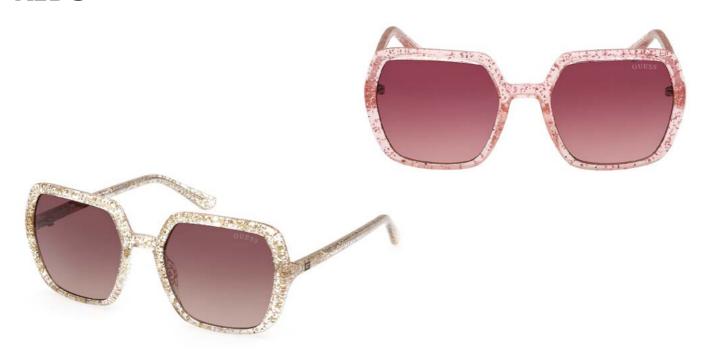

#### GU9241

These sunglasses were inspired by the style worn by moms who love to play with fashion. The frame for girls is entirely covered with glitter for a razzle-dazzle look.