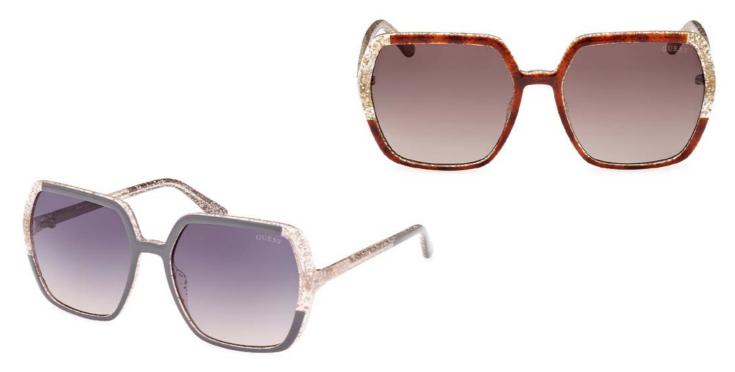

#### **GU7883**

Square, oversized, and definitely trendy. Strong geometric lines and thin rims express an intense personality that is emphasized by a shiny glitter pattern on the temples and frame front. This glamorous eyewear is the epitome of GUESS style.